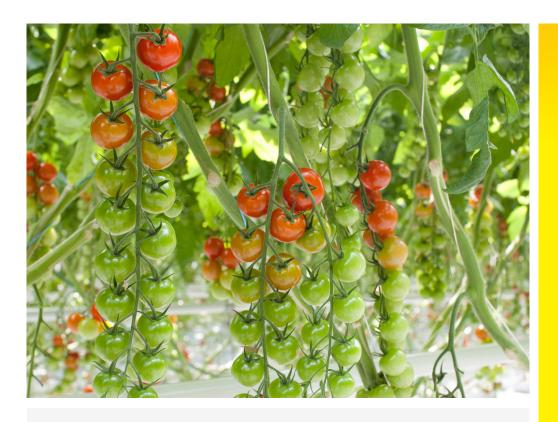

## **Hybrid Tomato**

- High yield as trusses split easily
- Easy to work
- Fruit size 15 to 20g
- Market standard.